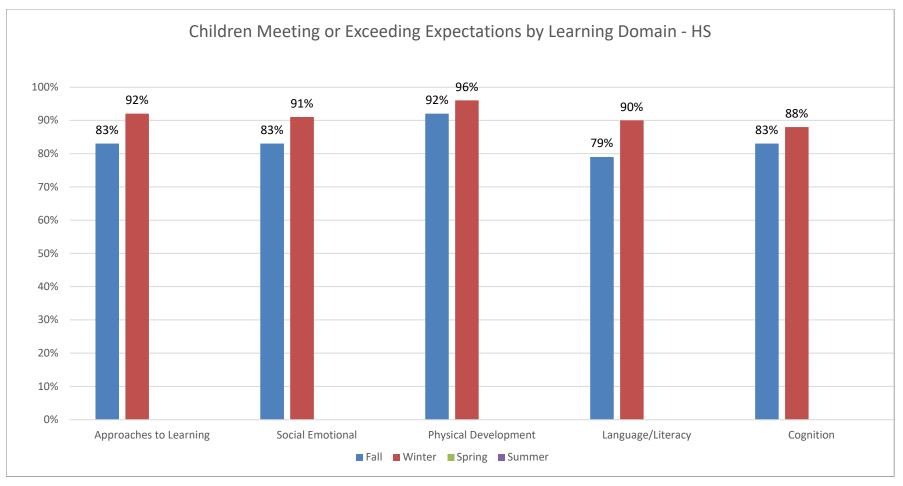

## Child Outcomes by Area 2021-22 Program Year

PACT formally assessed HS children three times a year using data from Teaching Strategies GOLD (a valid and reliable assessment tool). The percentage shows children who are meeting or exceeding expectations in each area of development at the end of each reporting period. This data does not include children with IEP's/IFSP's.

2/21/2024