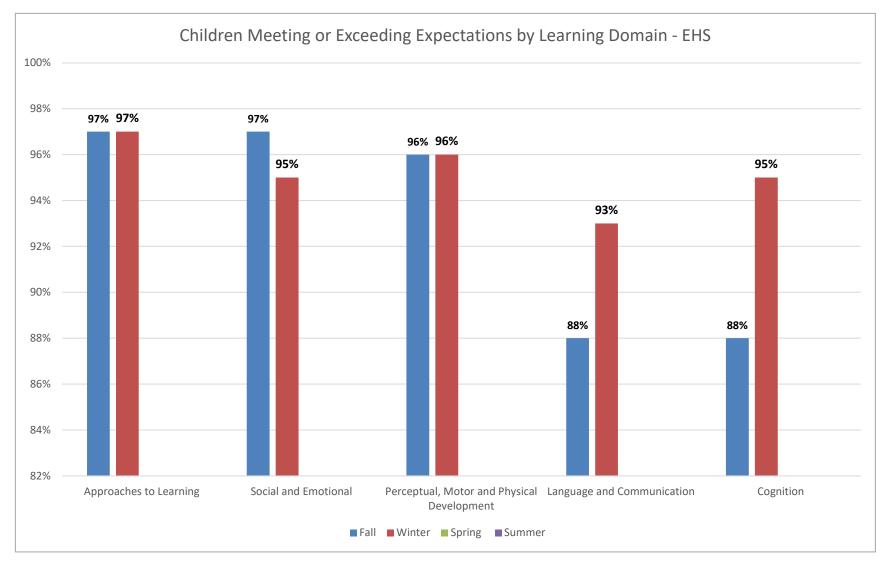

Child Outcomes by Area 2023-24 Program Year

PACT formally assessed EHS children four times a year using data from Teaching Strategies GOLD (a valid and reliable assessment tool). The percentage shows children who are meeting or exceeding expectations in each area of development at the end of each reporting period. This data does not include children with IEP's/IFSP's.

2/21/2024